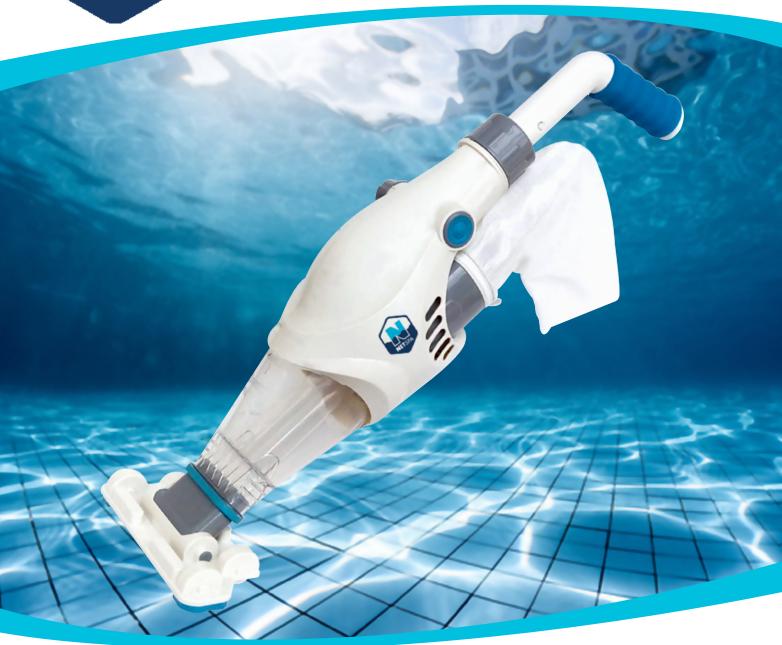

#### A revolution for the maintenance of your pool!

Specially designed for spas and pools above ground, this vacuum cleaner will allow you to easily clean your pool. With its telescopic handle and swivel head, you can now go anywhere in your pool without putting your hands in the water.

Compact and powerful, it can suck up all the impurities and small debris present in the water. Its front receptacle will hold heavy debris like sand and pebbles while its filter traps impurities.

#### Included:

- 1 vaccum cleaner
- 1 *telescopic* handle
- 1 handle « Soft Grip »
- 1 **Swivel** head
- 1 Charger
- A user manual
- 3 Rechargeable Li-ion Batteries

| TECHNICAL SPECIFICATIONS |                                  |
|--------------------------|----------------------------------|
| Ref                      | NS-CLEANER-25                    |
| Filter capacity          | 1,5 L                            |
| Length / Width           | 61,5 cm / 10,5 cm + manche 115cm |
| Suction power            | 37L/min                          |
| Autonomy                 | 60 min                           |
| Rechargeable batterie    | Li-ion 11,1V                     |
| Warranty                 | 2 years                          |