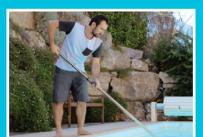

#### A revolution for the maintenance of your pool!

Specially designed for spas and pools above ground, this vacuum cleaner will allow you to easily clean your pool. With its telescopic handle and swivel head, you can now go anywhere in your pool without putting your hands in the water.

Compact and powerful, it can suck up all the impurities and small debris present in the water. Its front receptacle will hold heavy debris like sand and pebbles while its filter traps impurities.