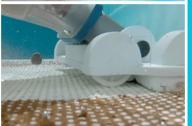

Compact and powerful, it can suck up all the impurities and small debris present in the water. Its front receptacle will hold heavy debris like sand and pebbles while its filter traps impurities.