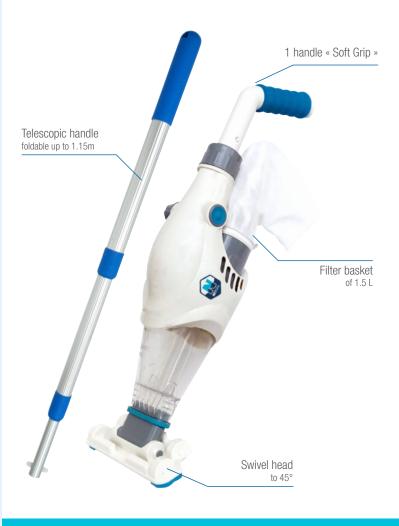

#### A revolution for the maintenance of your pool!

Specially designed for spas and pools above ground, this vacuum cleaner will allow you to easily clean your pool. With its telescopic handle and swivel head, you can now go anywhere in your pool without putting your hands in the water.

Compact and powerful, it can suck up all the impurities and small debris present in the water. Its front receptacle will hold heavy debris like sand and pebbles while its filter traps impurities.

#### Included:

- 1 vaccum cleaner
- 1 *telescopic* handle
- 1 handle « Soft Grip »
- 1 **Swivel** head
- 1 Charger
- A user manual
- 3 Rechargeable Li-ion Batteries

| TECHNICAL SPECIFICATIONS |                                  |
|--------------------------|----------------------------------|
| Ref                      | NS-CLEANER-25                    |
| Filter capacity          | 1,5 L                            |
| Length / Width           | 61,5 cm / 10,5 cm + manche 115cm |
| Suction power            | 37L/min                          |
| Autonomy                 | 60 min                           |
| Rechargeable batterie    | Li-ion 11,1V                     |
| Warranty                 | 2 years                          |