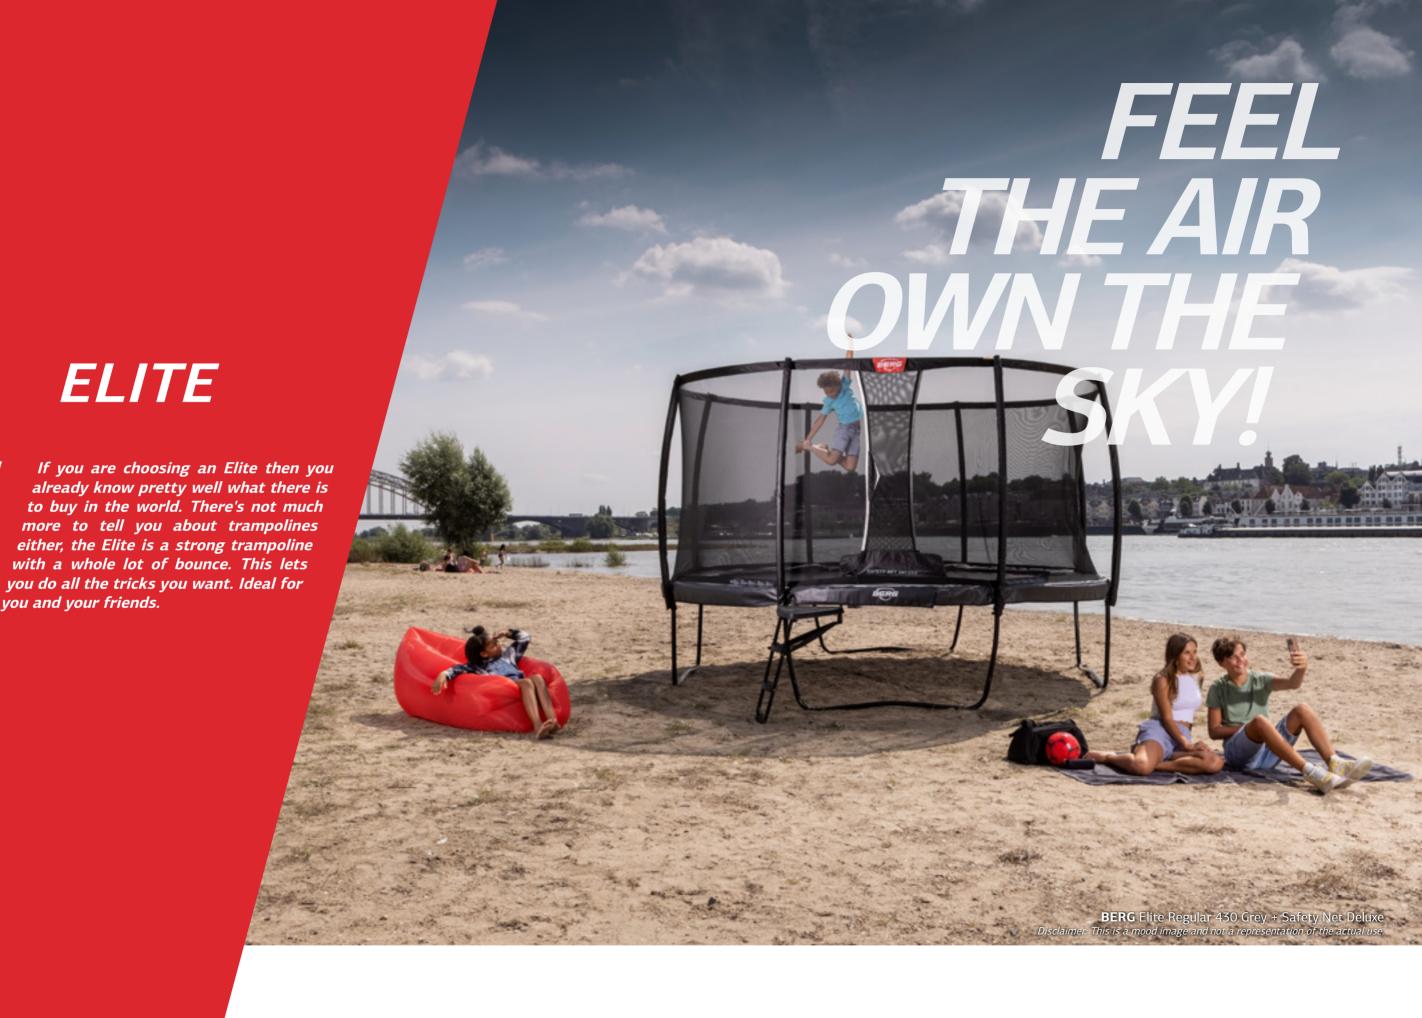

you and your friends.

The super-strong frame makes it even safer.

The Elite play trampoline is supplied with a Safety Net Deluxe (or XL) as standard and is suitable for children aged 6 and above. The SPORTS Elite trampoline is supplied without a net as standard and is suitable for children aged 14 years and above.