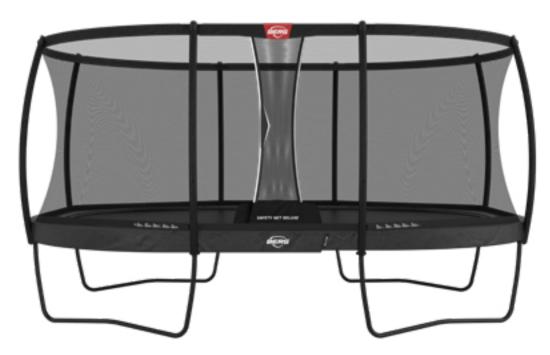

CLICK HERE FOR MORE INFORMATION

**BERG** Ultim Champion ECO Regular 410 + Safety Net Deluxe XL Disclaimer: This is a mood image and not a representation of the actual use.

CLICK HERE FOR MORE INFORMATION