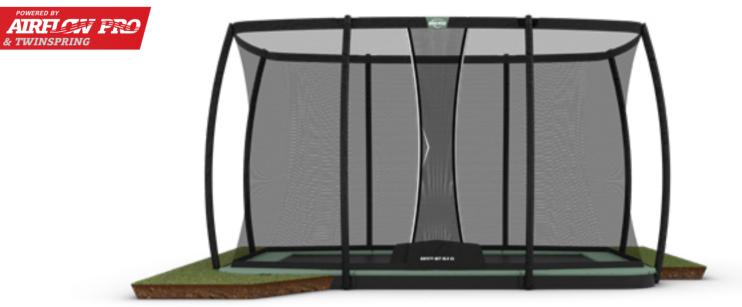

CLICK HERE FOR MORE INFORMATION

**BERG** Ultim Champion ECO Regular 410 + Safety Net Deluxe XL Disclaimer: This is a mood image and not a representation of the actual use.

CLICK HERE FOR MORE INFORMATION