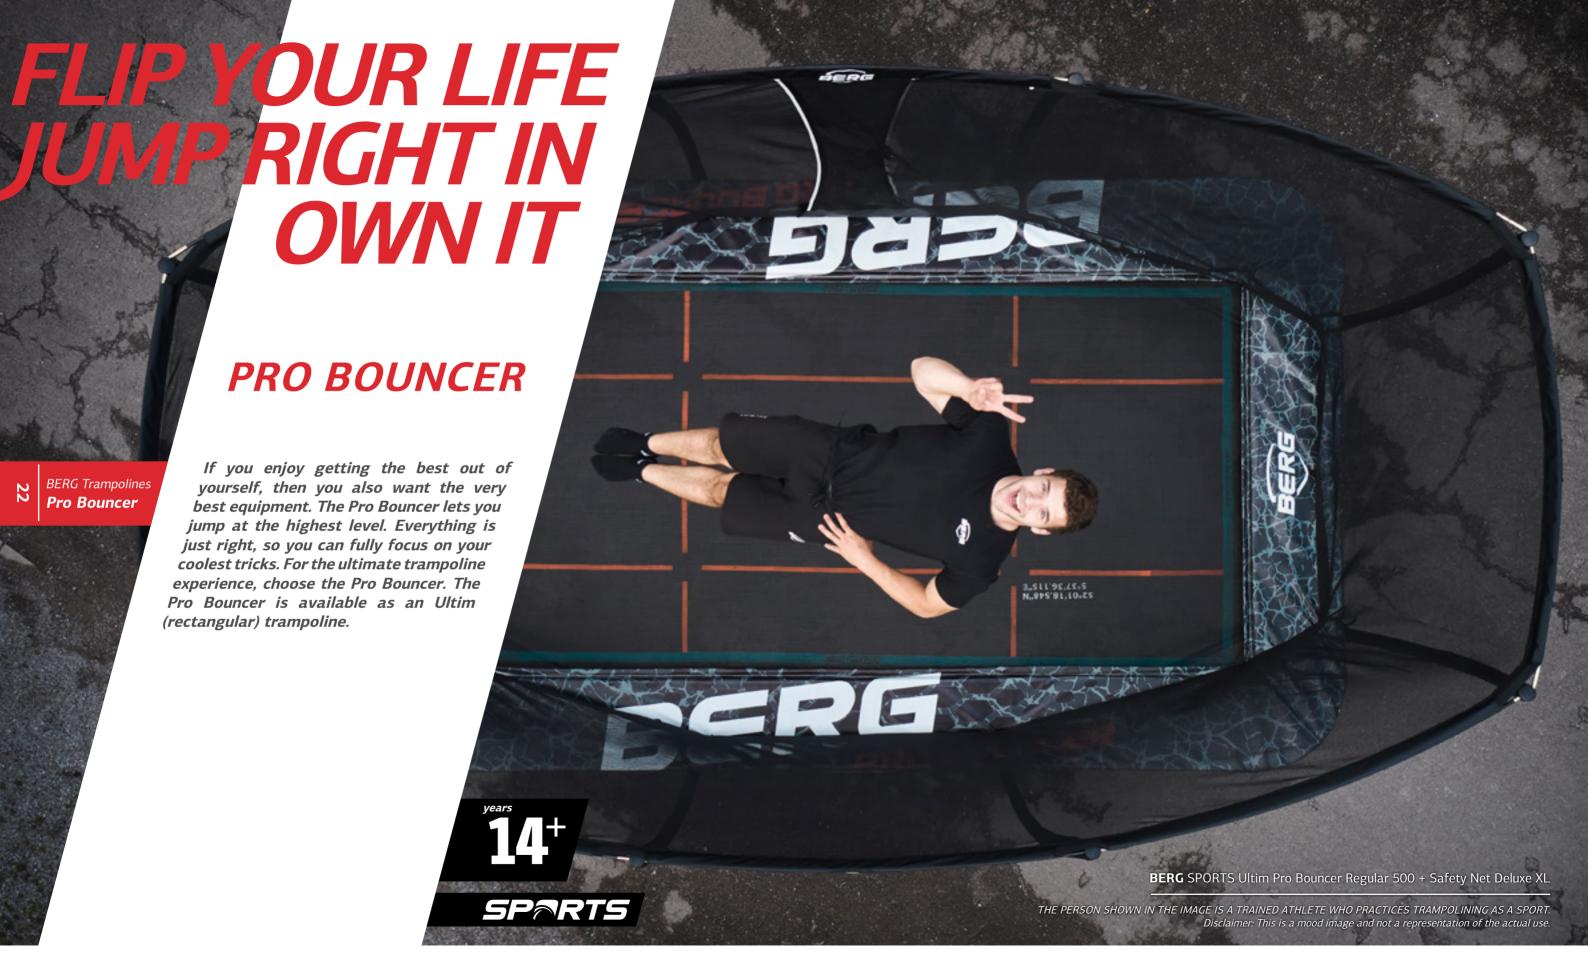

## **BERG** PRO BOUNCER

For the optimal jumping experience, we also offer the Pro Bouncer SPORTS trampolines. On these trampolines you can train at the highest level, and all that just in your own garden.

- Equipped with the largest perfect jump surface due to TwinSpring Prosprings.
- Fantastic and high jumps on the BERG AirFlow Pro jump mat.
- The longest lifespan due to the UV-resistant, extra-thick and strong PVC padding.
- The super-sturdy frame ensures even more safety with the highest jumps. The frame of the Regular (on legs) is extra high.
- The Pro Bouncer SPORTS trampoline on legs is fitted with a Safety Net Deluxe XL as standard, the Pro Bouncer FlatGround is available with or without a safety net.