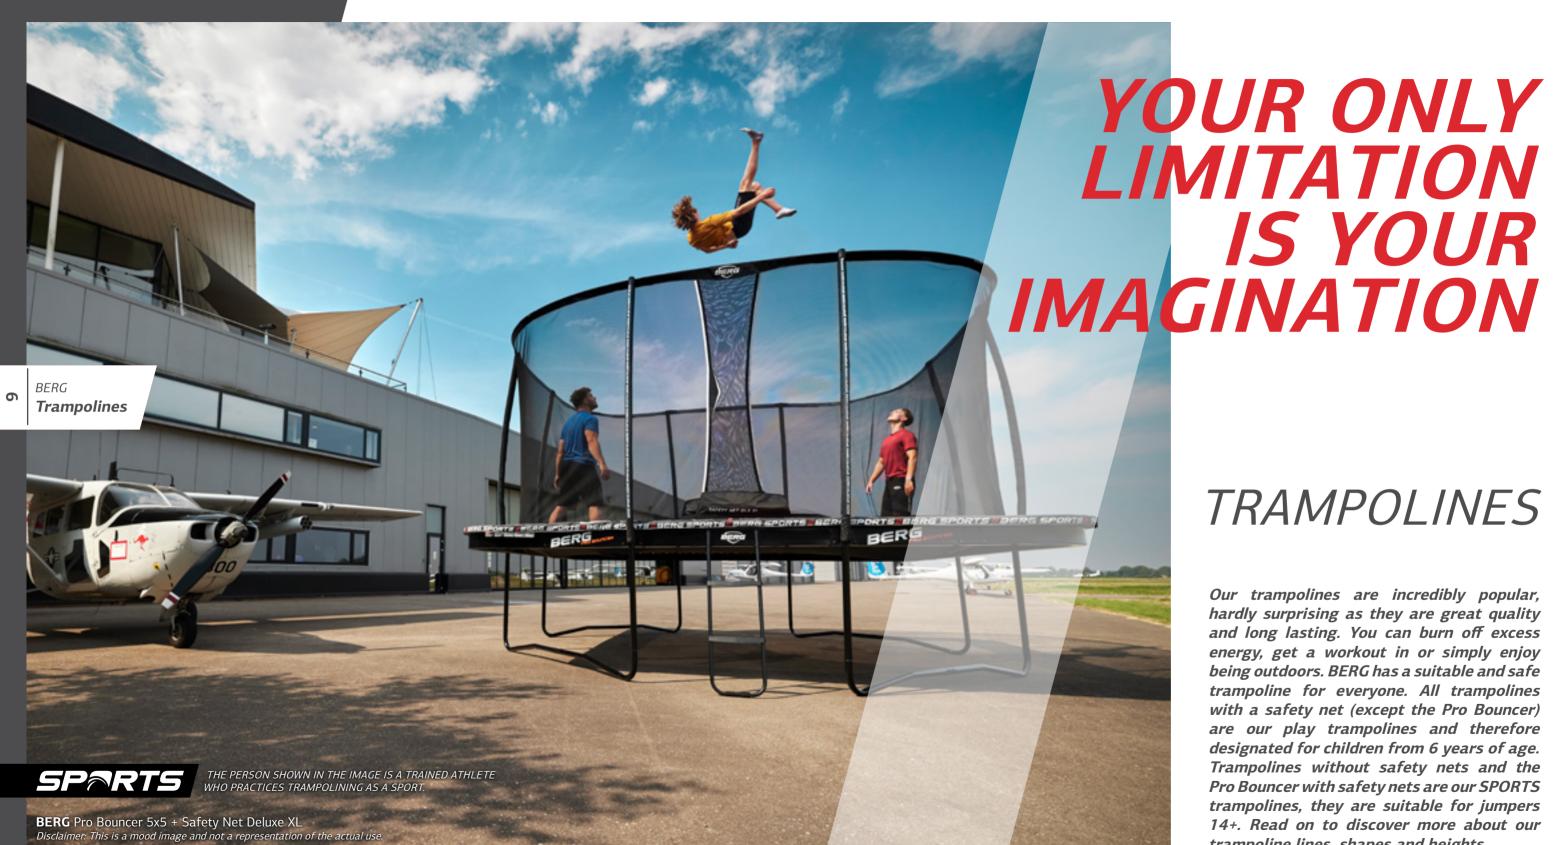

## **TRAMPOLINES**

Our trampolines are incredibly popular, hardly surprising as they are great quality and long lasting. You can burn off excess energy, get a workout in or simply enjoy being outdoors. BERG has a suitable and safe trampoline for everyone. All trampolines with a safety net (except the Pro Bouncer) are our play trampolines and therefore designated for children from 6 years of age. Trampolines without safety nets and the Pro Bouncer with safety nets are our SPORTS trampolines, they are suitable for jumpers 14+. Read on to discover more about our trampoline lines, shapes and heights.