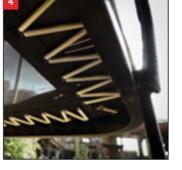

- Equipped with the largest perfect jump surface due to TwinSpring Prosprings.
- Fantastic and high jumps on the BERG AirFlow Pro jump mat.
- The longest lifespan due to the UV-resistant, extra-thick and strong PVC padding.
- The super-sturdy frame ensures even more safety with the highest jumps. The frame of the Regular (on legs) is extra high.
- The Pro Bouncer SPORTS trampoline on legs is fitted with a Safety Net Deluxe XL as standard, the Pro Bouncer FlatGround is available with or without a safety net.