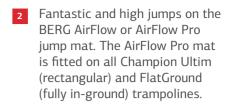

- Fantastic and high jumps on the BERG AirFlow Pro jump mat.
- Super thick UV-resistant and strong PVC padding.
- The super-sturdy and extra-high frame of the Regular ensures even more safety with the highest jumps.
- The Pro Bouncer SPORTS trampoline on legs is fitted with a Safety Net Deluxe XL as standard, the Pro Bouncer FlatGround is available with or without a safety net.