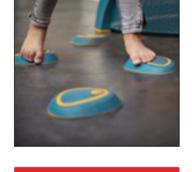

**BERG** Hoppaa

The Hoppaa has supple elastic bounce and a great jump mat.

- Develop your motor skills yourself independently with the help of the handle. Tilt it up for full jump control, and down for free jumping.
- Practise your balance with the help of 6 anti-slip stepping stones, or lay out a path of stepping stones in a row. Stack them, or simply replace them on the magnetic side.
- The Hoppaa stays firmly in place and is made of safe, soft materials, such as the edge that cushions possible falls. The Hoppaa's handle is also equipped with a child lock to prevent it tilting unexpectedly.