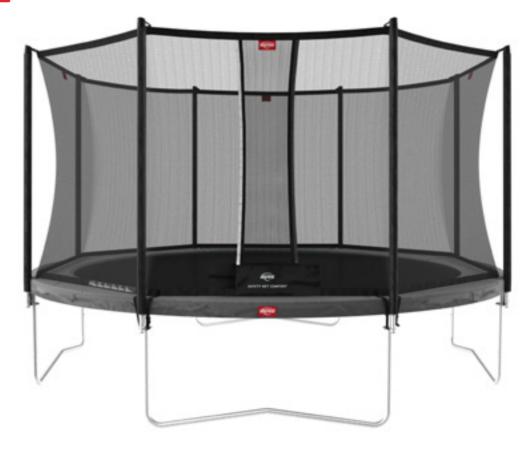

## BERG FAVORIT, CHAMPION & ELITE

**Favorit:** On the Favorit you will discover how much fun jumping can be. This is the trampoline for the whole family.

**Champion:** The Champion is the solid base you need. You already know what jumping is all about, so you want more.

Champion ECO has all the qualities of the Champion but is even more durable.

Elite: Higher, faster and more fun. You want to go for the maximum. With Elite, you get the best out of yourself.

| Features               | BERG Favorit | BERG Champion | <b>BERG</b> Elite |
|------------------------|--------------|---------------|-------------------|
| Lifespan               | ***          | ****          | ****              |
| Protective edge        | ***          | ***           | ****              |
| Safety net             | ***          | ****          | ****              |
| Sturdy frame           | <b>√</b>     | ✓             | V                 |
| TwinSpring             | Х            | ✓             | <b>√</b>          |
| AirFlow (Pro) jump mat | Х            | V             | V                 |