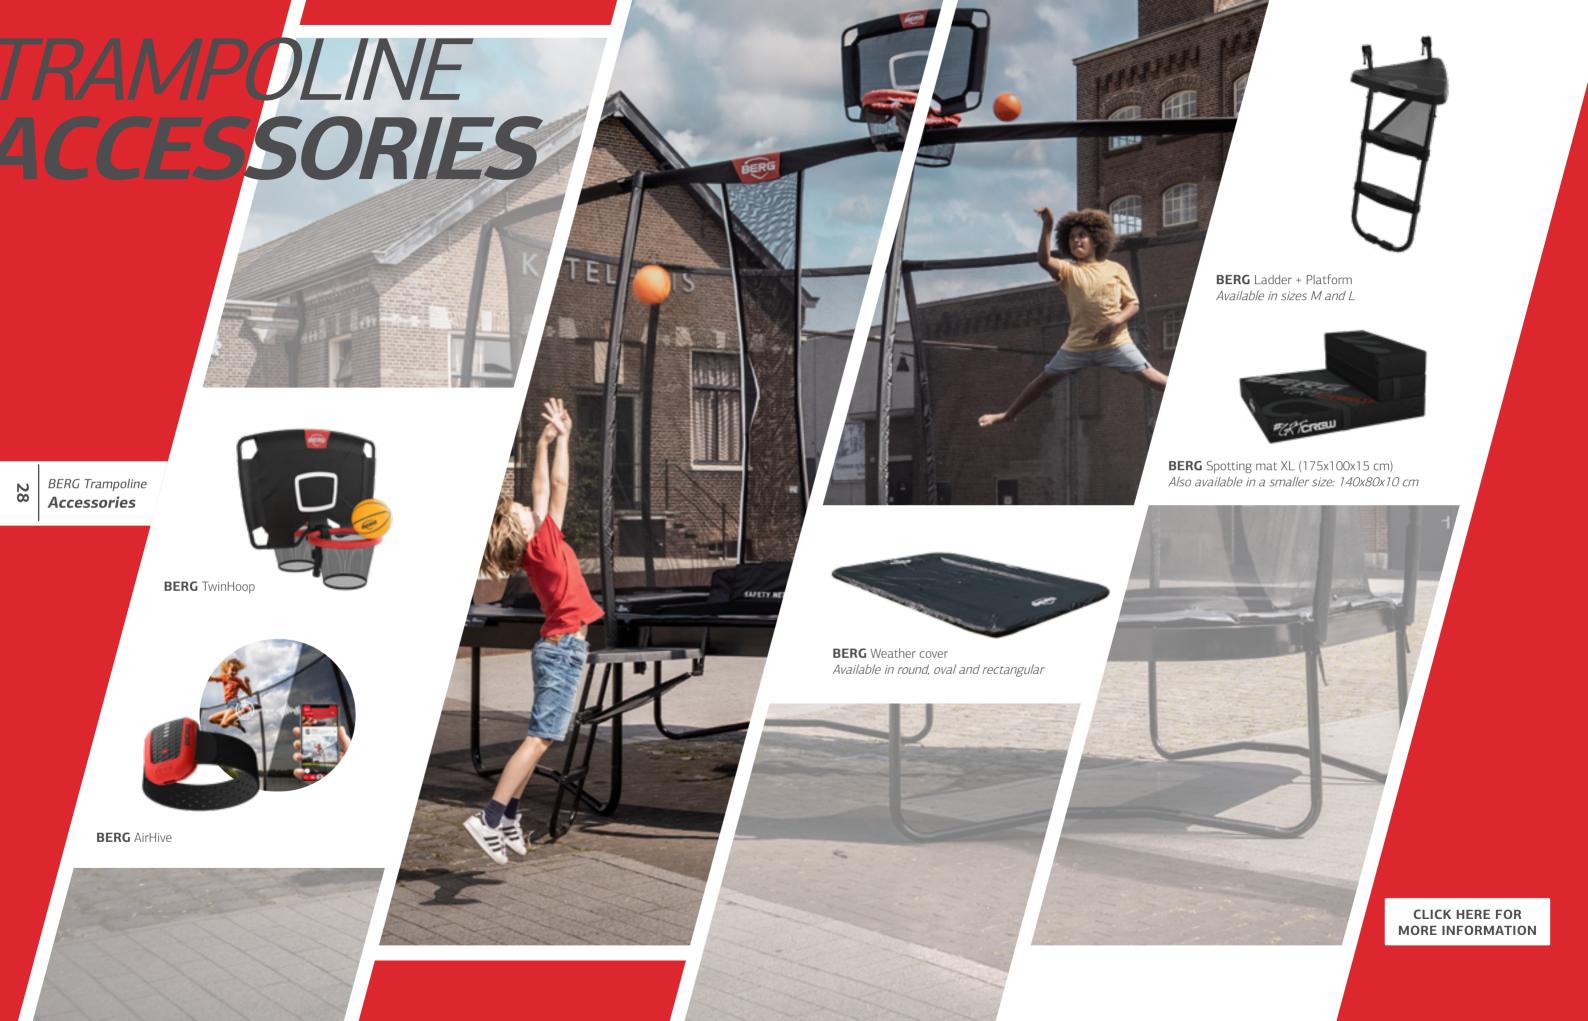

**BERG** Hoppaa

The Hoppaa has supple elastic bounce and a great jump mat.

- Develop your motor skills yourself independently with the help of the handle. Tilt it up for full jump control, and down for free jumping.
- Practise your balance with the help of 6 anti-slip stepping stones, or lay out a path of stepping stones in a row. Stack them, or simply replace them on the magnetic side.
- The Hoppaa stays firmly in place and is made of safe, soft materials, such as the edge that cushions possible falls. The Hoppaa's handle is also equipped with a child lock to prevent it tilting unexpectedly.

**CLICK HERE FOR** MORE INFORMATION