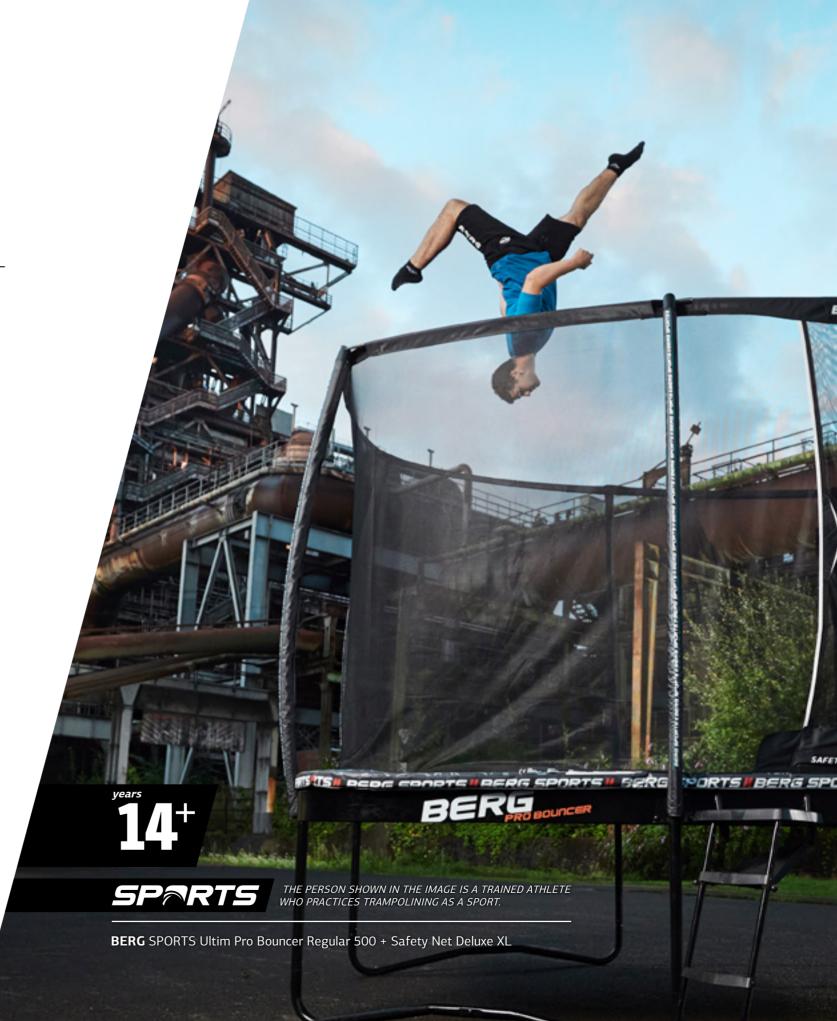

**BERG** SPORTS Ultim Pro Bouncer Regular 5x5 + Safety Net Deluxe XL

**BERG** Pro Launcher

The trampoline has a sturdy, stable frame and non-slip pads. That way you'll be ready for any jump.

The Pro Launcher was developed and designed in collaboration with the jump scene. Completely tailored to your use.