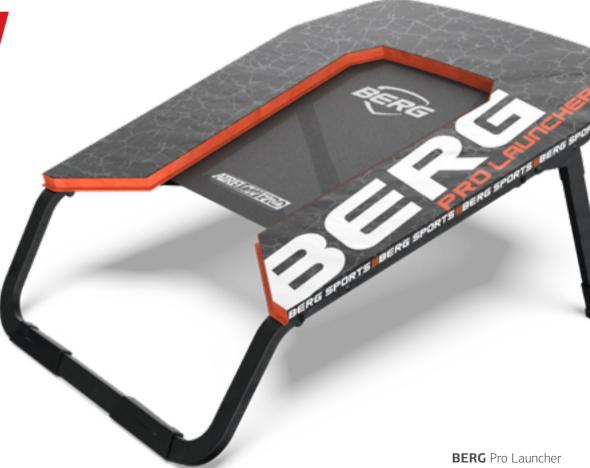

**BERG** SPORTS Ultim Pro Bouncer Regular 5x5 + Safety Net Deluxe XL

**BERG** Pro Launcher

The trampoline has a sturdy, stable frame and non-slip pads. That way you'll be ready for any jump.

The Pro Launcher was developed and designed in collaboration with the jump scene. Completely tailored to your use.

Besides excellent jumping qualities, the Pro Launcher has an attractive and unique design.

CLICK HERE FOR MORE INFORMATION