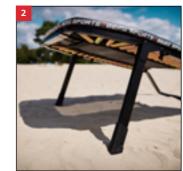

**BERG** SPORTS Ultim Pro Bouncer Regular 5x5 + Safety Net Deluxe XL

**BERG** Pro Launcher

The trampoline has a sturdy, stable frame and non-slip pads. That way you'll be ready for any jump.

The Pro Launcher was developed and designed in collaboration with the jump scene. Completely tailored to your use.

Besides excellent jumping qualities, the Pro Launcher has an attractive and unique design.

CLICK HERE FOR MORE INFORMATION