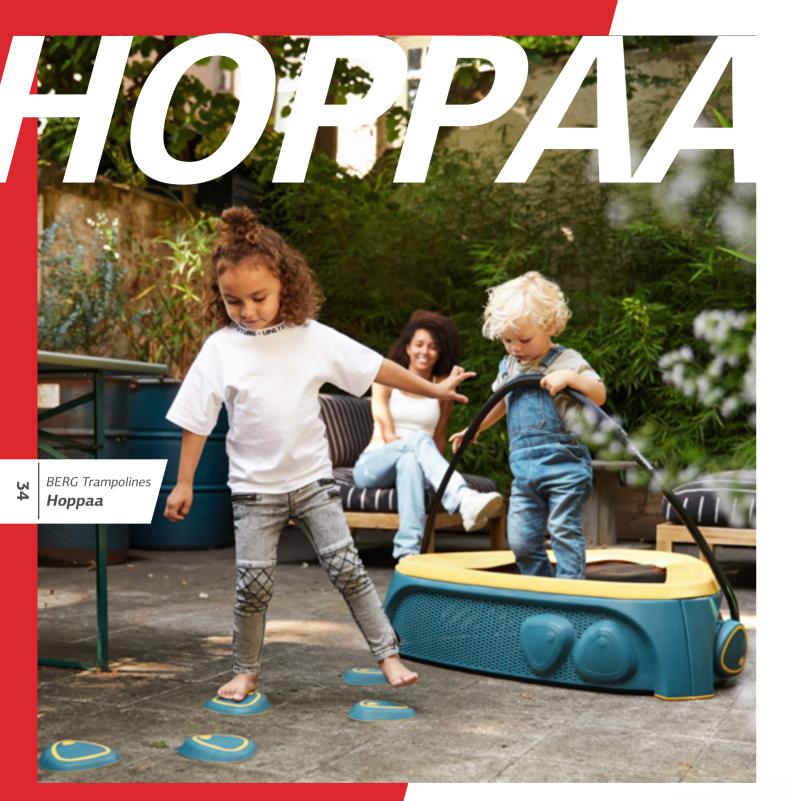

**BERG** Hoppaa

The Hoppaa has supple elastic bounce and a great jump mat.

- Develop your motor skills yourself independently with the help of the handle. Tilt it up for full jump control, and down for free jumping.
- Practise your balance with the help of 6 anti-slip stepping stones, or lay out a path of stepping stones in a row. Stack them, or simply replace them on the magnetic side.
- The Hoppaa stays firmly in place and is made of safe, soft materials, such as the edge that cushions possible falls. The Hoppaa's handle is also equipped with a child lock to prevent it tilting unexpectedly.