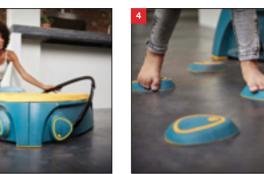

**BERG** Hoppaa

The Hoppaa has supple elastic bounce and a great jump mat.

- Develop your motor skills yourself independently with the help of the handle. Tilt it up for full jump control, and down for free jumping.
- Practise your balance with the help of 6 anti-slip stepping stones, or lay out a path of stepping stones in a row. Stack them, or simply replace them on the magnetic side.
- The Hoppaa stays firmly in place and is made of safe, soft materials, such as the edge that cushions possible falls. The Hoppaa's handle is also equipped with a child lock to prevent it tilting unexpectedly.