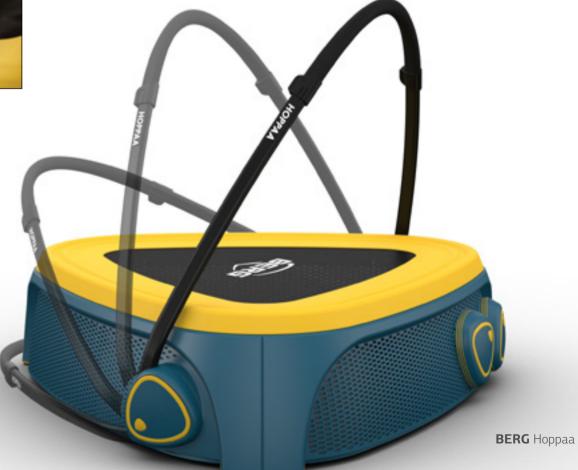

**BERG** Hoppaa

The Hoppaa has supple elastic bounce and a great jump mat.

- Develop your motor skills yourself independently with the help of the handle. Tilt it up for full jump control, and down for free jumping.
- Practise your balance with the help of 6 anti-slip stepping stones, or lay out a path of stepping stones in a row. Stack them, or simply replace them on the magnetic side.
- The Hoppaa stays firmly in place and is made of safe, soft materials, such as the edge that cushions possible falls. The Hoppaa's handle is also equipped with a child lock to prevent it tilting unexpectedly.