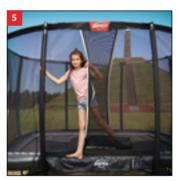

# **HEIGHTS**

On legs with safety net (Regular)

InGround with safety net

FlatGround with safety net

without safety net

SPORTS FlatGround without safety net

14 years old or older and looking for a suitable trampoline, then opt for a SPORTS trampoline. These are trampolines without a net, but the Pro Bouncer with net (our best quality trampoline) is a SPORTS trampoline. All other trampolines with net are our play trampolines, which are suitable for children of 6 years and older. Want to know more? Visit the BERG website for all available models, colours, sizes, heights and accessories per quality line (Favorit, Champion, Elite and Pro Bouncer).