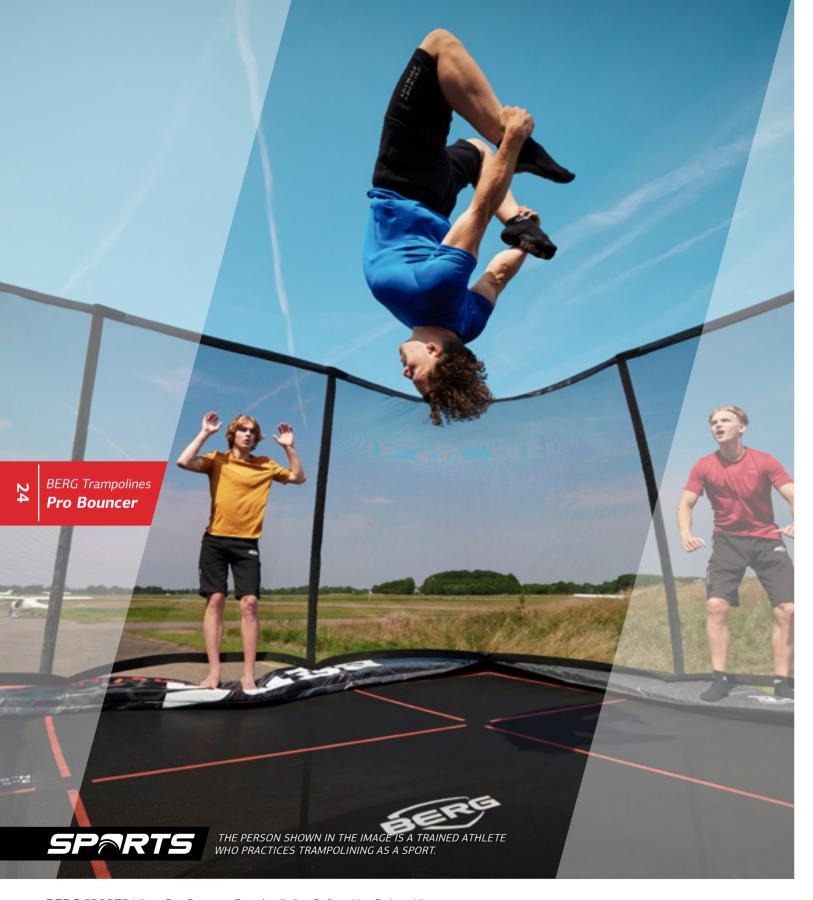

- Fantastic and high jumps on the BERG AirFlow Pro jump mat.
- Super thick UV-resistant and strong PVC padding.
- The super-sturdy and extra-high frame of the Regular ensures even more safety with the highest jumps.
- The Pro Bouncer SPORTS trampoline on legs is fitted with a Safety Net Deluxe XL as standard, the Pro Bouncer FlatGround is available with or without a safety net.

- Equipped with the largest perfect jump surface due to TwinSpring Prosprings.
- Fantastic and high jumps on the BERG AirFlow Pro jump mat.
- The longest lifespan due to the UV-resistant, extra-thick and strong PVC padding.
- The super-sturdy frame ensures even more safety with the highest jumps. The frame of the Regular (on legs) is extra high.
- The Pro Bouncer SPORTS trampoline on legs is fitted with a Safety Net Deluxe XL as standard, the Pro Bouncer FlatGround is available with or without a safety net.