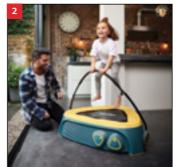

**BERG** Hoppaa

The Hoppaa has supple elastic bounce and a great jump mat.

- Develop your motor skills yourself independently with the help of the handle. Tilt it up for full jump control, and down for free jumping.
- Practise your balance with the help of 6 anti-slip stepping stones, or lay out a path of stepping stones in a row. Stack them, or simply replace them on the magnetic side.
- The Hoppaa stays firmly in place and is made of safe, soft materials, such as the edge that cushions possible falls. The Hoppaa's handle is also equipped with a child lock to prevent it tilting unexpectedly.